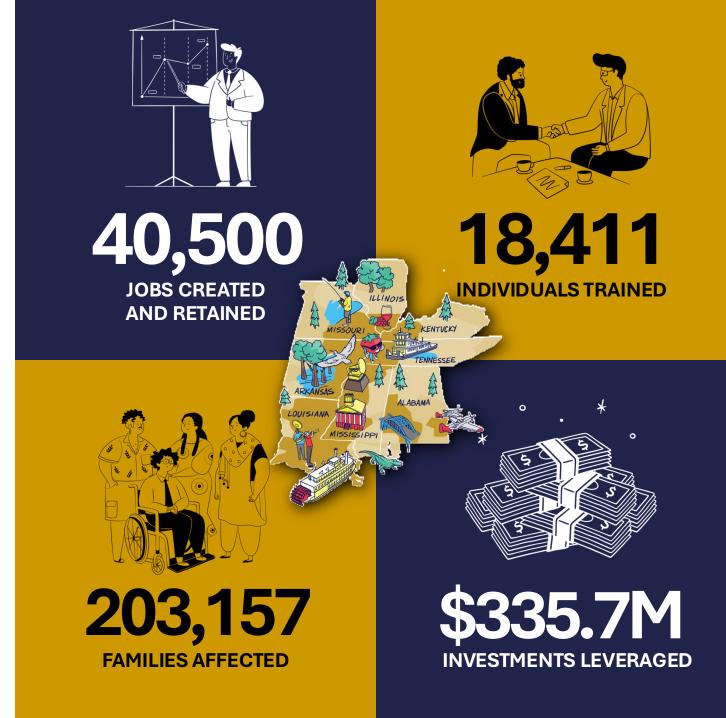

#### **DELTA REGIONAL AUTHORITY**

#### 2021-2024 OVERVIEW

| \$218                   | <b>.8M</b>  |              | 484                   |
|-------------------------|-------------|--------------|-----------------------|
| TOTAL DRA<br>INVESTMENT |             |              | TOTAL DRA<br>PROJECTS |
| FISCAL YEAR 2021        | 1:          |              | \$30,362,949          |
| SEDAP                   | 57 projects | \$17,908,053 | 90 projects           |
| CIF                     | 23 projects | \$10,462,751 |                       |
| DWP                     | 10 projects | \$1,992,145  |                       |
| FISCAL YEAR 2022        | :           |              | \$52,913,924          |
| SEDAP                   | 56 projects | \$18,027,715 | 110 projects          |
| CIF                     | 54 projects | \$34,886,209 |                       |
| FISCAL YEAR 2023:       |             |              | \$65,371,169          |
| SEDAP                   | 43 projects | \$15,713,437 | 155 projects          |
| CIF                     | 33 projects | \$33,750,770 |                       |
| DWP                     | 27 projects | \$11,323,720 |                       |
| LDD PILOT               | 34 projects | \$2,289,342  |                       |
| STRATEGIC               | 18 projects | \$2,293,900  |                       |
| FISCAL YEAR 2024:       |             |              | \$70,214,547          |
| SEDAP                   | 50 projects | \$19,255,143 | 129 projects          |
| CIF                     | 37 projects | \$38,599,216 |                       |
| DWP                     | 23 projects | \$10,038,919 |                       |

While these fact sheets highlight Delta Regional Authority's (DRA) core investments in infrastructure, workforce development and strategic planning, they do not reflect our full scope of work, which also includes programming such as health care, leadership development, small business development and regional capacity-building initiatives. Together, these efforts work to strengthen the region's economic resilience and improve the quality of life of those living across our eight-state service region.